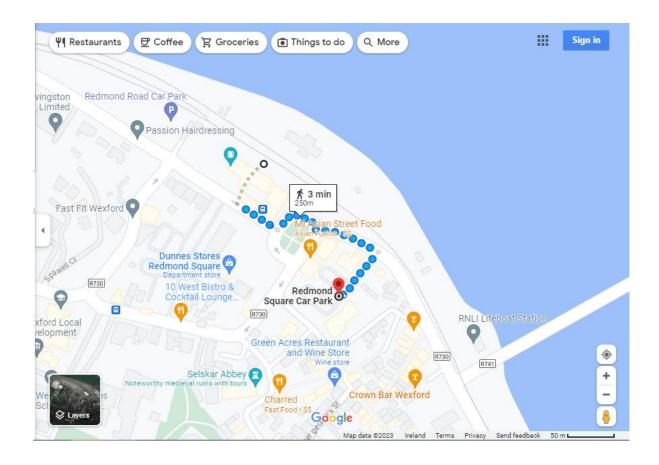

# 5. Redmond Square Car Park, Unnamed Road, Ferrybank South, Wexford

Distance: 2 minutes' drive/ 3 minutes' walk