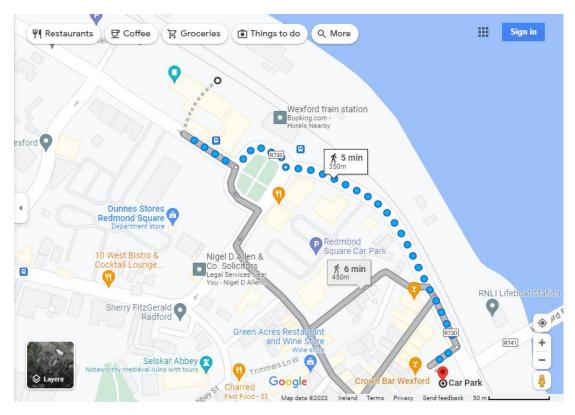

# 5. Redmond Square Car Park, Unnamed Road, Ferrybank South, Wexford

Distance: 2 minutes' drive/ 3 minutes' walk