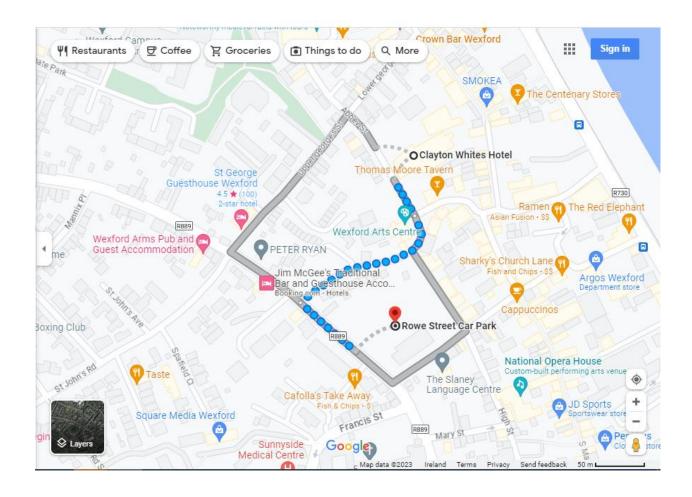

## Carparking overview:

1. Rowe Street Car Park, Church of the Immaculate Conception, Rowe Street Upper, Wexford Distance: 1 minutes' drive/ 2 minutes' walk