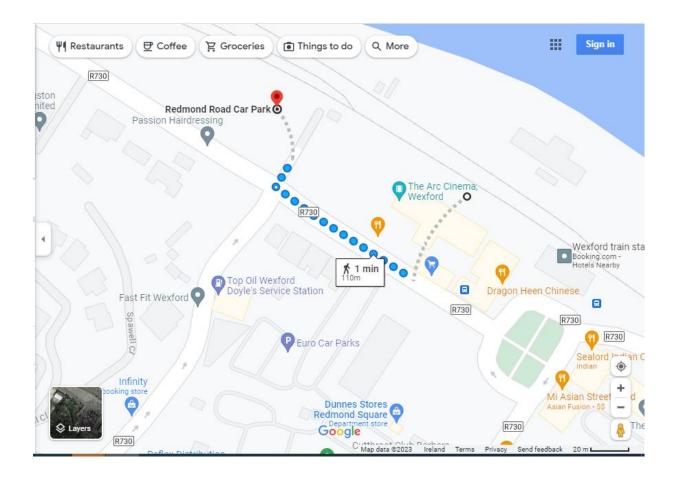

## 2. Redmond Road Car Park, Redmond Rd, Ferrybank South, Wexford

Distance: 2-minute drive/ 1 min walk