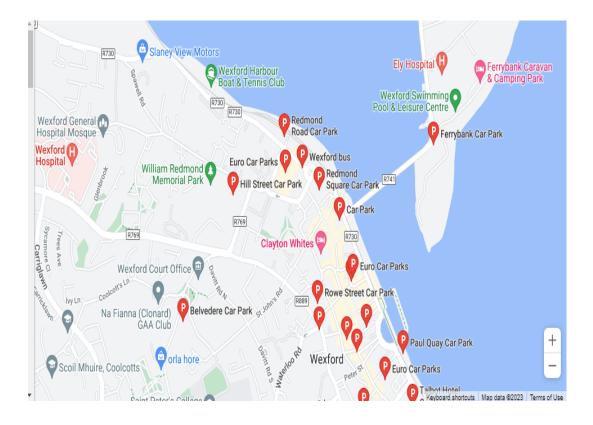

# Overflow Carparks

Wexford Town Info.

## Carparking overview:

1. Rowe Street Car Park, Church of the Immaculate Conception, Rowe Street Upper, Wexford Distance: 1 minutes' drive/ 2 minutes' walk

## 2. Redmond Road Car Park, Redmond Rd, Ferrybank South, Wexford

Distance: 2-minute drive/ 1 min walk

## 3. Car Park, Ferrybank South, Wexford

Distance: 2 minutes' drive/ 5 minutes' walk

## 4. Hill Street Car Park, Hill St, Town parks, Wexford

Distance: 2 minutes' drive/ 6 minutes' walk

# 5. Redmond Square Car Park, Unnamed Road, Ferrybank South, Wexford

Distance: 2 minutes' drive/ 3 minutes' walk