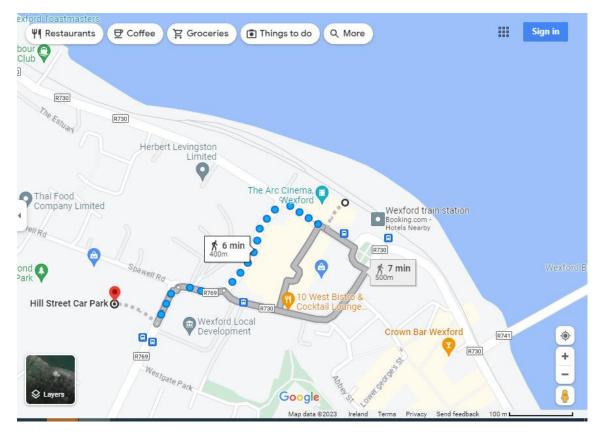

## 4. Hill Street Car Park, Hill St, Town parks, Wexford

Distance: 2 minutes' drive/ 6 minutes' walk