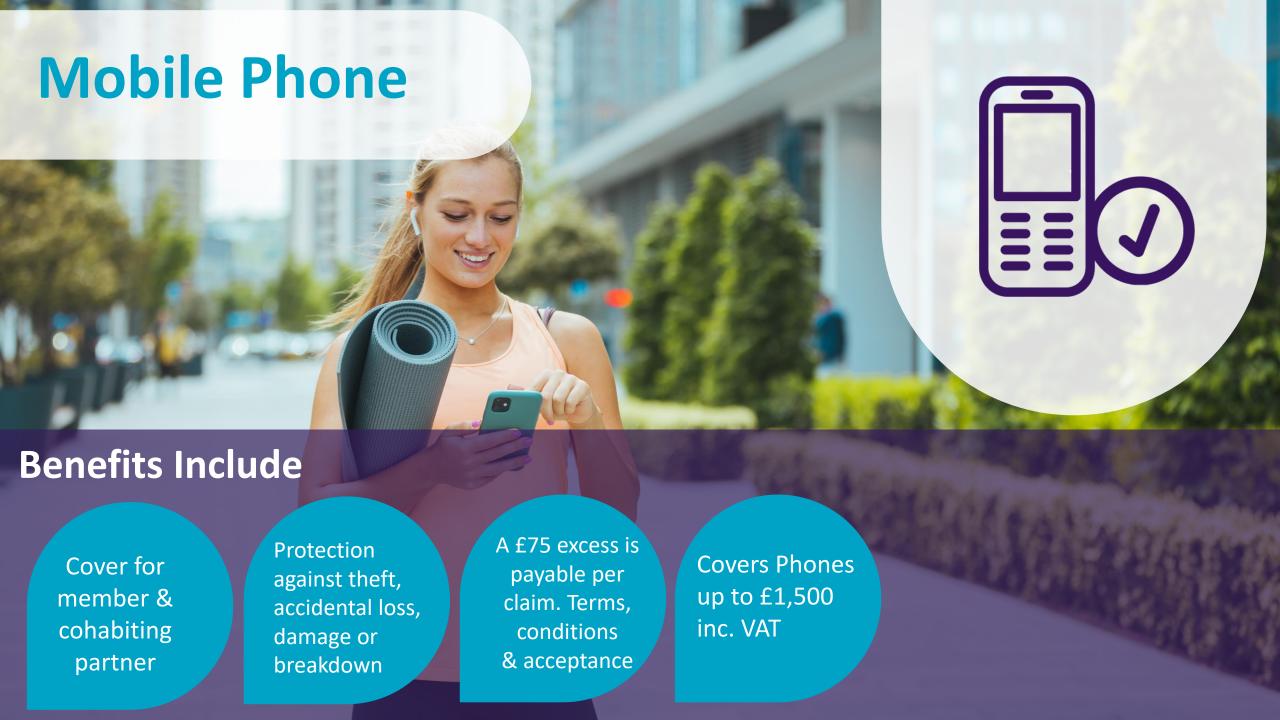

### **Benefits Include**

Cover for member & cohabiting partner

Assistance for UK & Europe\*

Covers UK registered vehicles\*

Roadside Assist /
Recovery /
Home Assist

- Alternative Travel\*
- Emergency Overnight
  Accommodation\*
- Misfuel Assist\*
- Message Service\*

\*full terms in the policy wording