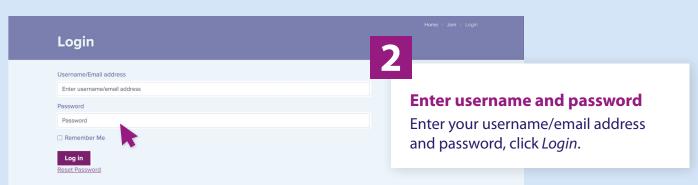

## How to login

Visit www.into.ie and find the Login button at the top right of the page.