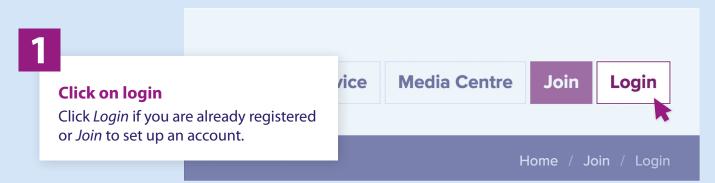

## How to login

Visit www.into.ie and find the Login button at the top right of the page.