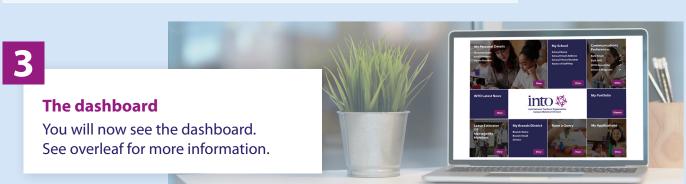

## The dashboard

This is the screen you will see when you login to the Portal. The options available will vary depending on whether you are a member or a Staff Representative.